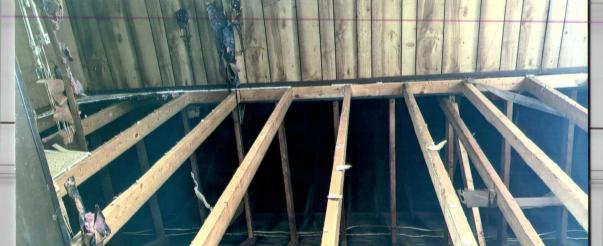

This property has an access easement across a 0.50 acre tract and recorded on August 19, 1980 in Volume 268, Page 588, Clinton County Records.

Parcel No. 210-03-04-35-0000-00

Address of Property: 1809 Shawnee Trace Road, Blanchester, Ohio 45107 Prior Instrument Reference: Book 284, Page 401, Clinton County Official Records.