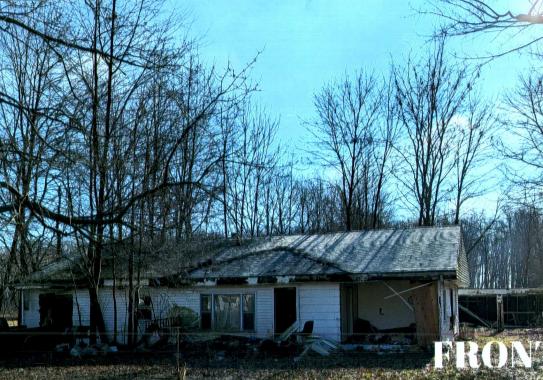

This property has an access easement across a 0.50 acre tract and recorded on August 19, 1980 in Volume 268, Page 588, Clinton County Records.

Parcel No. 210-03-04-35-0000-00

Address of Property: 1809 Shawnee Trace Road, Blanchester, Ohio 45107 Prior Instrument Reference: Book 284, Page 401, Clinton County Official Records.