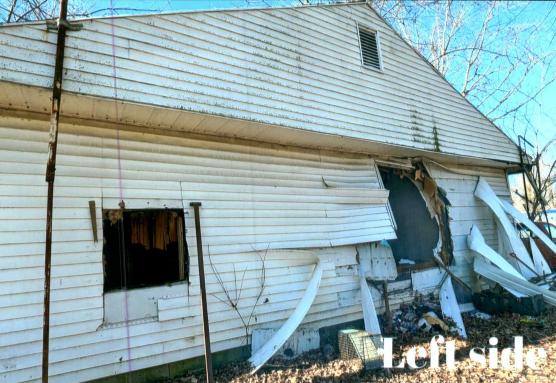

This property has an access easement across a 0.50 acre tract and recorded on August 19, 1980 in Volume 268, Page 588, Clinton County Records.

Parcel No. 210-03-04-35-0000-00

Address of Property: 1809 Shawnee Trace Road, Blanchester, Ohio 45107 Prior Instrument Reference: Book 284, Page 401, Clinton County Official Records.