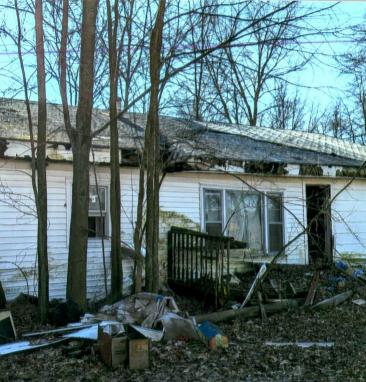

day of \_\_\_\_\_, 2021.

) SS:

Estate of Rosemarie Steward, deceased, by:

STATE OF OHIO

Raechelle Cochran, Administrator

COUNTY OF CLINTON

BE IT REMEMBERED, that on the \_\_\_\_\_ day of \_\_\_\_\_, 2021, before me, the subscriber, a Notary Public in and for said State, personally came, **RAECHELLE COCHRAN**, Administrator of the Estate of Rosemarie Steward, deceased, The Grantor, in the foregoing deed, and acknowledged the signing thereof to be her voluntary act and deed.

IN TESTIMONY WHEREOF, I have hereunto subscribed my name and affixed my seal on this day and year aforesaid.

Notary Public

This instrument prepared by: Ronald J. McHenry, Attorney at Law, 212 West Main Street Blanchester, Ohio 45107 (937) 783-2401 Attorney Reg. #0023224

















## **Back of house**