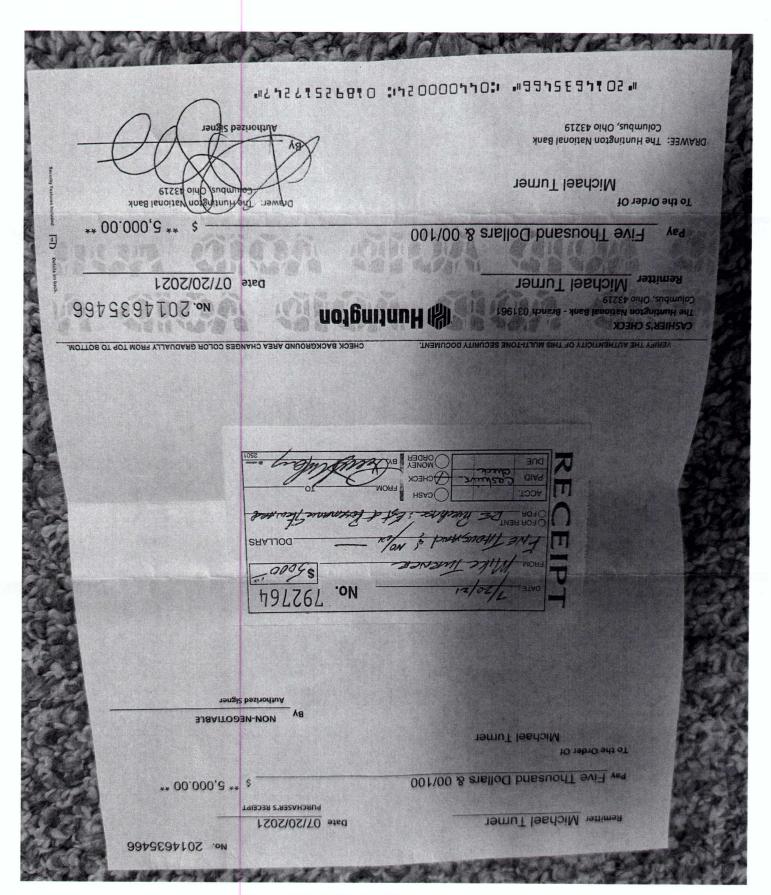

Witness her hand on the \_\_\_\_\_ day of \_\_\_\_\_, 2021.

) SS:

Estate of Rosemarie Steward, deceased, by:

STATE OF OHIO

Raechelle Cochran, Administrator

COUNTY OF CLINTON

BE IT REMEMBERED, that on the \_\_\_\_\_ day of \_\_\_\_\_, 2021, before me, the subscriber, a Notary Public in and for said State, personally came, **RAECHELLE COCHRAN**, Administrator of the Estate of Rosemarie Steward, deceased, The Grantor, in the foregoing deed, and acknowledged the signing thereof to be her voluntary act and deed.