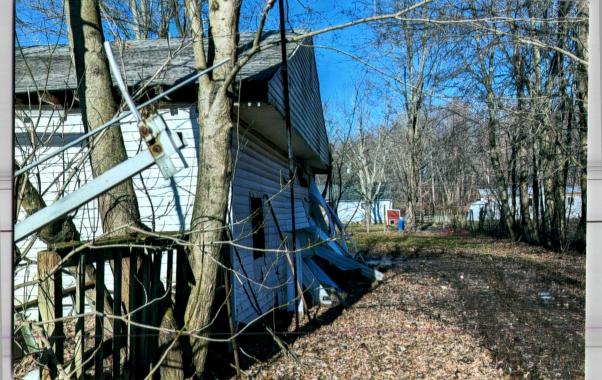

This property has an access easement across a 0.50 acre tract and recorded on August 19, 1980 in Volume 268, Page 588, Clinton County Records.

Parcel No. 210-03-04-35-0000-00

Address of Property: 1809 Shawnee Trace Road, Blanchester, Ohio 45107 Prior Instrument Reference: Book 284, Page 401, Clinton County Official Records.

## **Back of house**