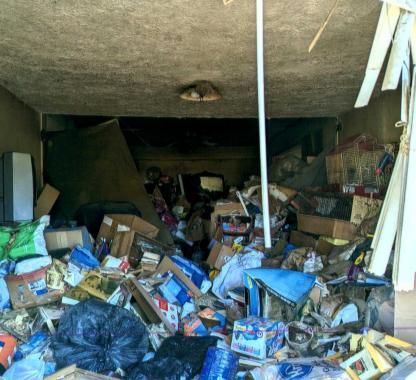

This property has an access easement across a 0.50 acre tract and recorded on August 19, 1980 in Volume 268, Page 588, Clinton County Records.

Parcel No. 210-03-04-35-0000-00

Address of Property: 1809 Shawnee Trace Road, Blanchester, Ohio 45107 Prior Instrument Reference: Book 284, Page 401, Clinton County Official Records.