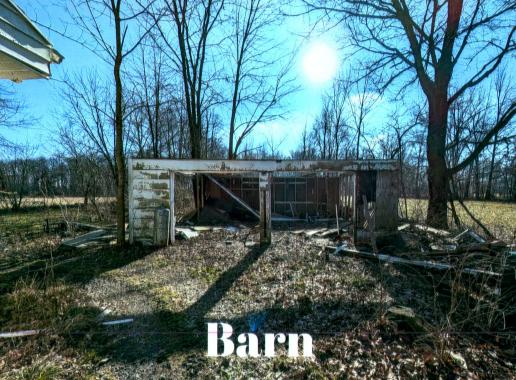

This property has an access easement across a 0.50 acre tract and recorded on August 19, 1980 in Volume 268, Page 588, Clinton County Records.

Parcel No. 210-03-04-35-0000-00

Address of Property: 1809 Shawnee Trace Road, Blanchester, Ohio 45107 Prior Instrument Reference: Book 284, Page 401, Clinton County Official Records.