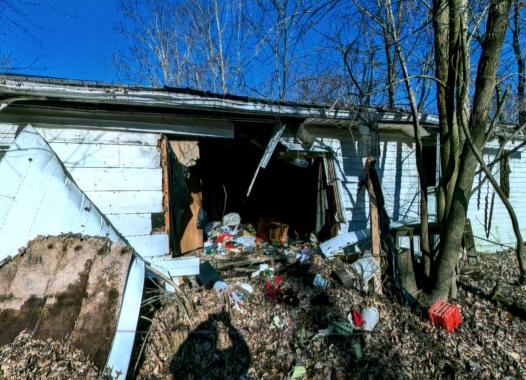

This property has an access easement across a 0.50 acre tract and recorded on August 19, 1980 in Volume 268, Page 588, Clinton County Records.

Parcel No. 210-03-04-35-0000-00

Address of Property: 1809 Shawnee Trace Road, Blanchester, Ohio 45107 Prior Instrument Reference: Book 284, Page 401, Clinton County Official Records.