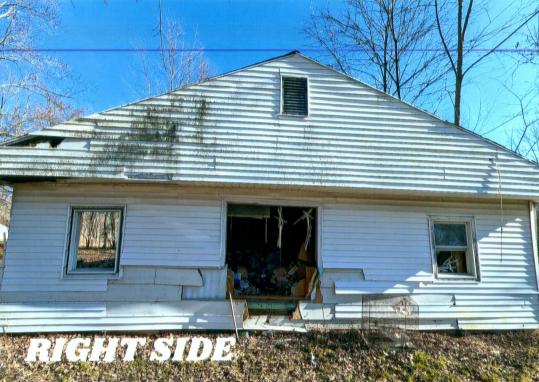

This property has an access easement across a 0.50 acre tract and recorded on August 19, 1980 in Volume 268, Page 588, Clinton County Records.

Parcel No. 210-03-04-35-0000-00

Address of Property: 1809 Shawnee Trace Road, Blanchester, Ohio 45107 Prior Instrument Reference: Book 284, Page 401, Clinton County Official Records.