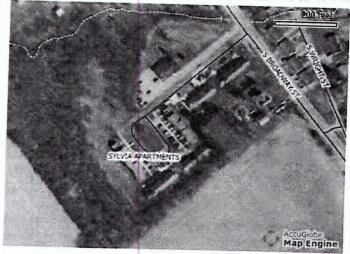

## Property Record Card Terence G. Habermehl, Clinton County Auditor

| Subject Property  | evende d. Habermen                      |
|-------------------|-----------------------------------------|
| Parcel            | 220100210000000                         |
| Owner             | URSULA PARK LLC                         |
| Address           | 794 S BROADWAY ST                       |
| Tax District      | 220 MARION TWP-BLAN, CORP.              |
| Legal Description | MS 3342 ALSO 796 S. BROADWAY ST.        |
| Land Use Code     | 402 APARTMENTS - 20 TO 39 RENTAL LINITS |

| Values                  |                            |          |
|-------------------------|----------------------------|----------|
| CAUV Land Value         | \$0                        |          |
| Appraised Land Value    | \$105,900                  | _        |
| Appraised Impr. Value   | \$919,400                  |          |
| Total Market Value      | \$1,025,300                | _        |
| Tax Year                | TAX YEAR 2023 PAYABLE 2024 |          |
| Net Annual Tax          | \$17,696.78                | 7        |
| Total Tax Bill          | \$17,696.78                | _        |
| Has 2.5% Reduction      | N                          |          |
| Has Homestead Reduction | N                          | _        |
| Has Special Assessments | N                          | $\dashv$ |