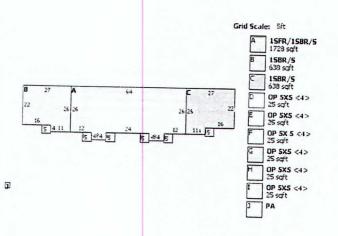

| Commercial Card 1      |           |
|------------------------|-----------|
| Number of Stories      | 0         |
| Year Built             | 1989      |
| Condition              | 3         |
| Appraised Value (100%) | \$291,700 |
| Assessed Value (35%)   | \$102,100 |

| Commercial Card 2      |           |
|------------------------|-----------|
| Number of Stories      | 0         |
| Year Built             | 1989      |
| Condition              | 3         |
| Appraised Value (100%) | \$129,900 |
| Assessed Value (35%)   | \$45,470  |

| Commercial Card 3      |           |
|------------------------|-----------|
| Number of Stories      | 0         |
| Year Built             | 1989      |
| Condition              | 3         |
| Appraised Value (100%) | \$381,300 |
| Assessed Value (35%)   | \$133,460 |

| Commercial Card 4      |          |  |  |  |
|------------------------|----------|--|--|--|
| Number of Stories      | 0        |  |  |  |
| Year Built             | 1989     |  |  |  |
| Condition              | 3        |  |  |  |
| Appraised Value (100%) | \$90,400 |  |  |  |
| Assessed Value (35%)   | \$31,640 |  |  |  |

| provements Card 1 |                 |       |            |
|-------------------|-----------------|-------|------------|
| Description       | Dimensions      | Area  | Year Built |
| PA - PAVING-ASPH  | UNAVAILAB<br>LE | 18000 | 1989       |

| nd                |                |          |       |
|-------------------|----------------|----------|-------|
| Description       | Dimensions     | Frontage | Depth |
| A1 - PRIMARY SITE | 3.027<br>ACRES | 0        | 0     |